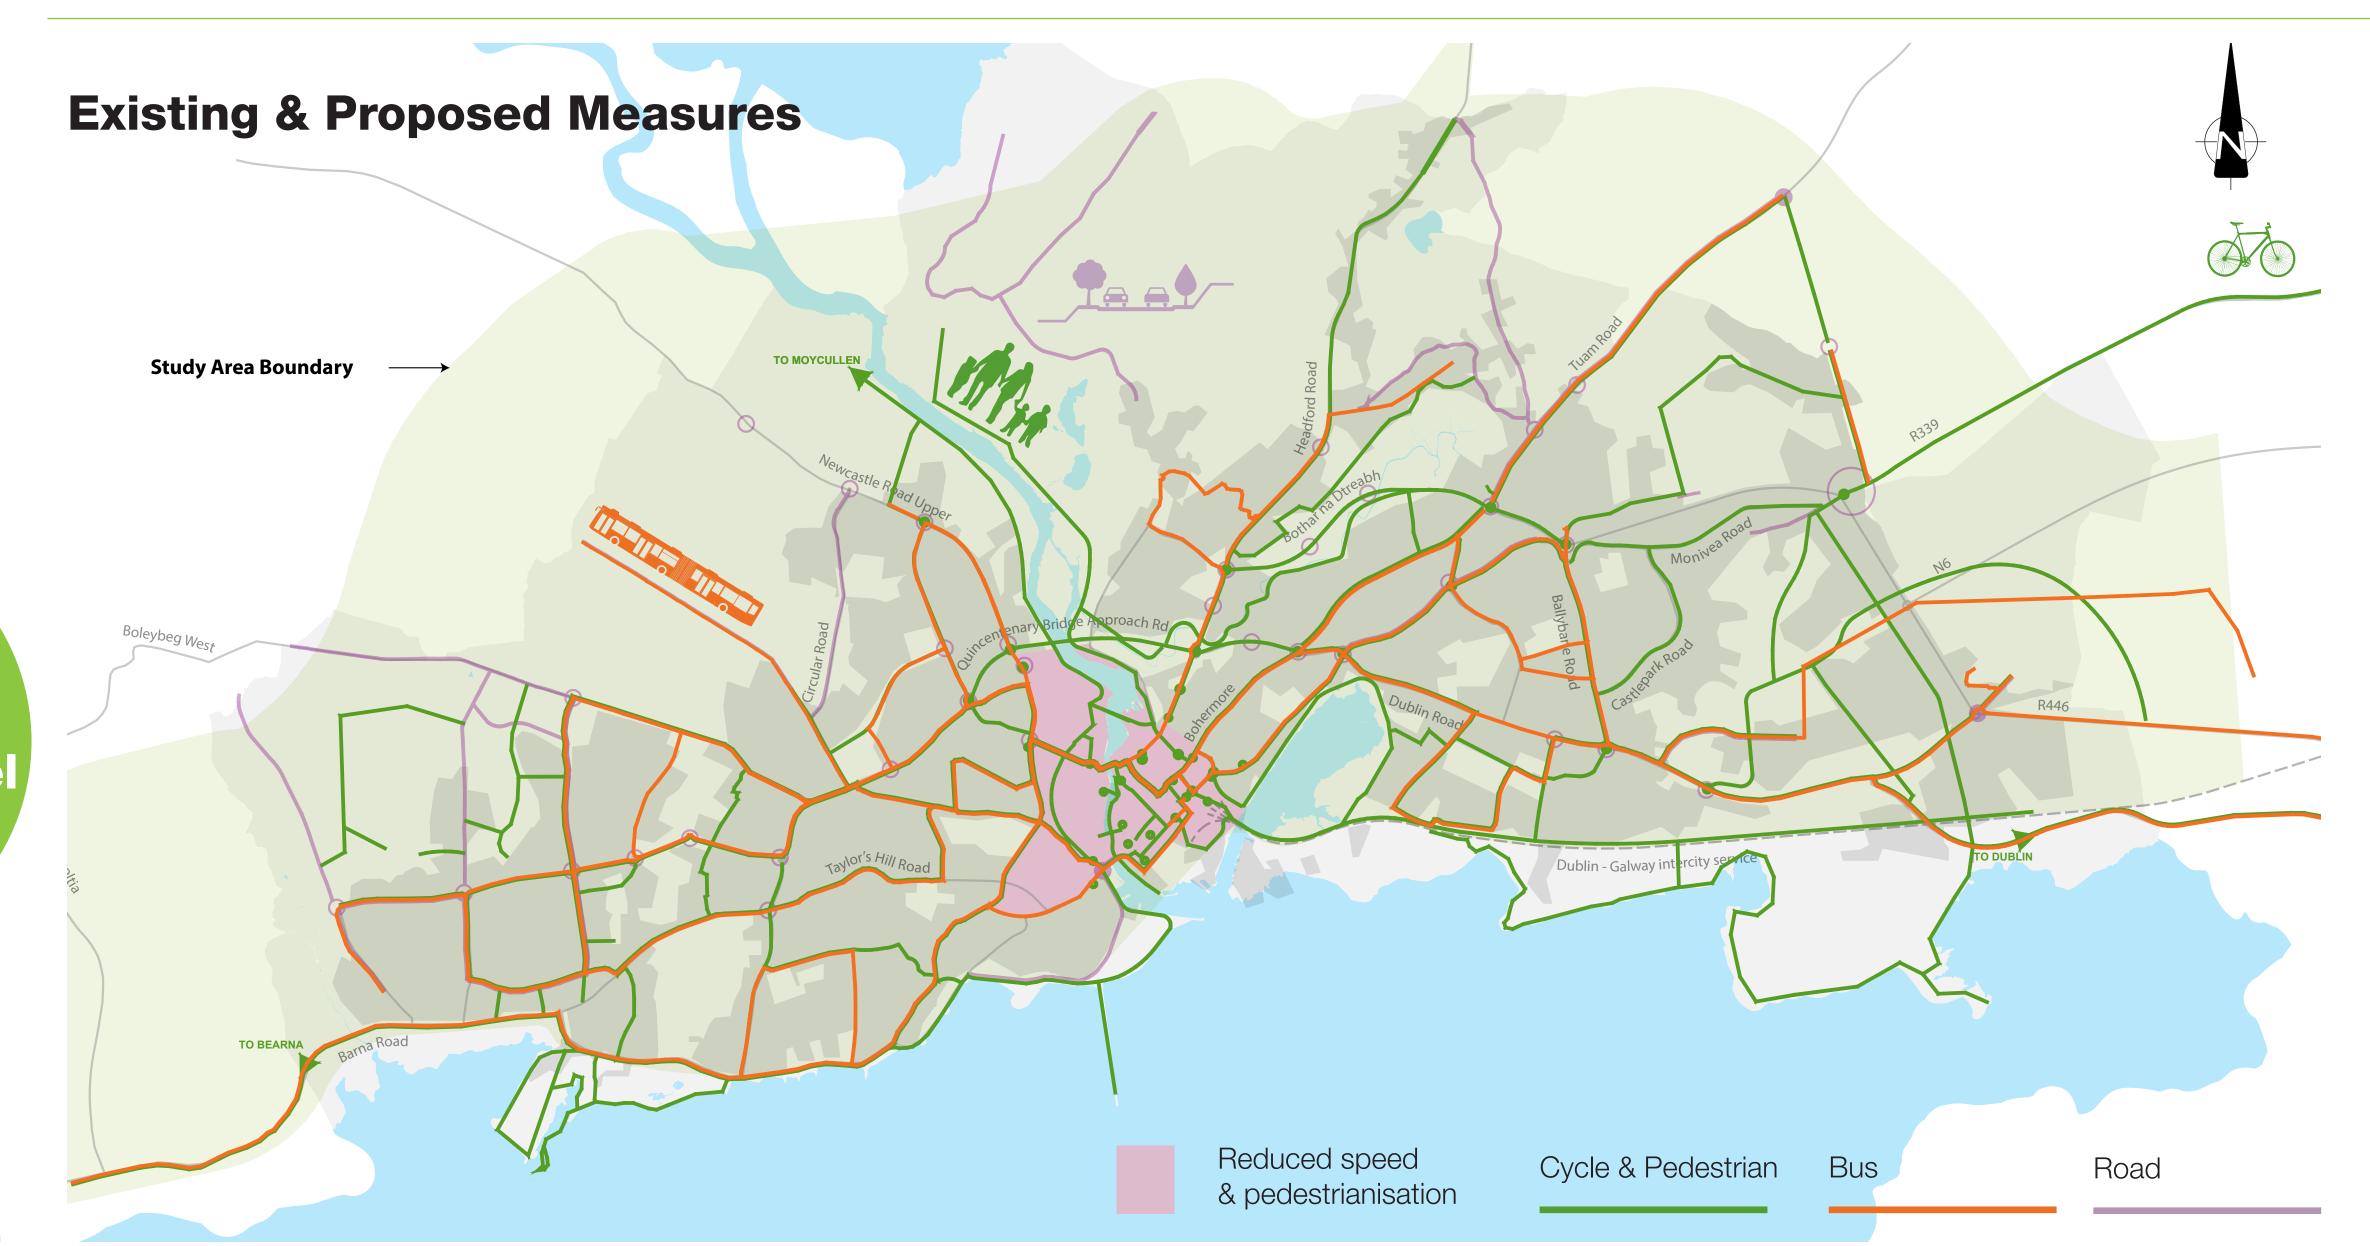

# **Board 4: Possible Smarter Travel Component** of the Transport Solution

**What Are Smarter Travel** Initiatives?

- Bearna Greenway
- Moycullen GreenwayCanal Greenway
- Dublin Greenway
- Oranmore Greenway
- Merlin Park Greenway
- Terryland Forest Park
- Bearna Woods
- Eyre Square Pedestrianisation
- Health Benefits
- Shared Spaces

## **Reducing Demand**

- Integrated Spatial and Transport planning
- Reliable and user friendly transportation alternatives
- Encourage walking and cycling

#### **Work to Date**

- Galway Bike Share Scheme
- Bus Corridor Improvements
- Bus Service Improvements
- Traffic Signalisation
- Greenway Developments and Planning
- Pedestrian and Cyclist Friendly Facilities

### **Policies and Plans under** Consideration

- Bus Corridor Improvements
- Bus Service Improvements
- Bus Rapid Transit
- Development of multi-modal transport interchanges:
  - Park and Ride Facilities
- Bus Shelters
- Bicycle Parking
- Garraun - Ardaun
- Greenway Implementation
- Improvements to Public Transport Facilities
- Integrated Measures:
  - Integrated Fares and Ticketing - Integrated Public Transport Information
- Parking Policies
- Pedestrianisation
- Shared Space Infrastructure
- Spatial Planning Policies
- Traffic Management Policies
- Traffic Signalisation