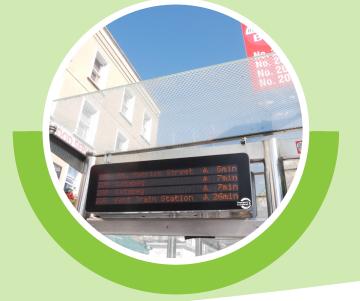

- Improvements to bus facilities
- Introduction of real time

#### **Technology**

- Integrated ticketing systems
- Automated bus corridors
- City wide traffic management systems
- Real time passenger information